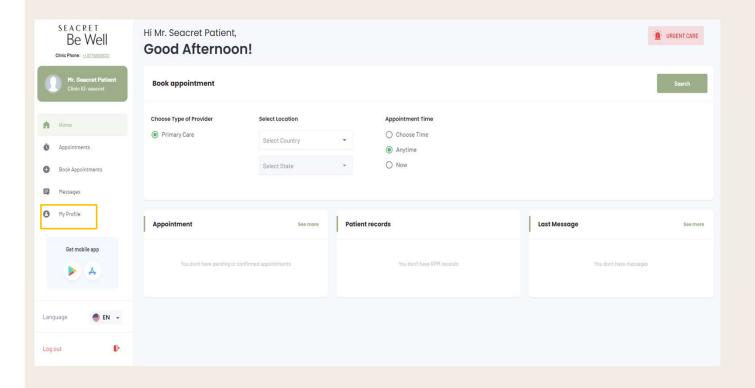

## A How-To Guide

Accessing Your Seacret Be Well Account

SEACRET Be Well

After you Login, Go to "My Profile" and then "Account Settings" to Change your Password

Please Bookmark or Star the Seacret Be Well <u>Login Page</u> to Access the Platform at Any Time

A How-To Guide

Adding Dependents