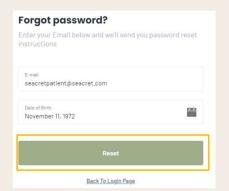

| ter your Email below a<br>structions | ind we'll send you password res |
|--------------------------------------|---------------------------------|
| E-mail<br>seacretpatient@yahoo.co    | om                              |
| Date of Birth                        |                                 |
|                                      |                                 |

3. Click on the Current Month Between the Arrows

4. Click on the Current Year Between the Arrows

5. Scroll and Select Your Birth Year

6. Select Your Birth Month

7. Select Your Birth Day

8. Click Reset