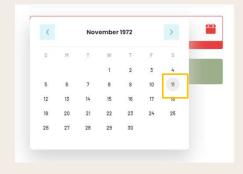

3. Click on the Current Month Between the Arrows

4. Click on the Current Year Between the Arrows

5. Scroll and Select Your Birth Year

6. Select Your Birth Month

7. Select Your Birth Day

8. Click Reset