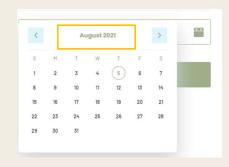

3. Click on the Current Month Between the Arrows

4. Click on the Current Year Between the Arrows

5. Scroll and Select Your Birth Year

6. Select Your Birth Month

7. Select Your Birth Day

8. Click Reset