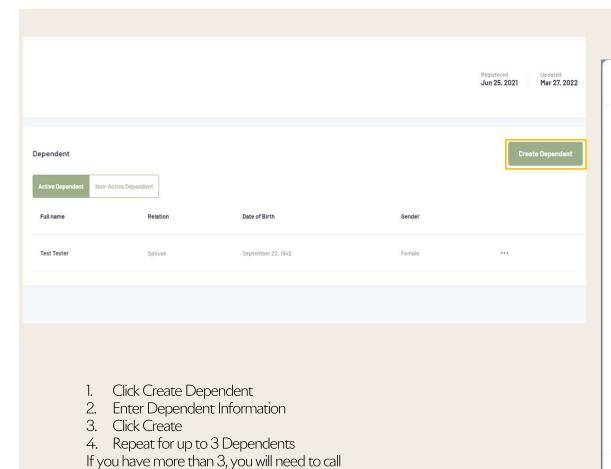

- Navigate to <u>Welcome to</u> <u>Seacret Be Well (careclix.com)</u>
- 2. Login with the information provided in your Welcome Email

(This function is only available online at this time.)

1. Navigate to My Profile

1. Select Dependents

+1 855-227-3259 for them to be added

manually.

Be Well Creating Dependent Date of Birth E-mail Username First name Last name Contact phone type Country code Phone number United States City Alexandria Virginia ZIP-code Street 123 st Male Female Other Unidentified