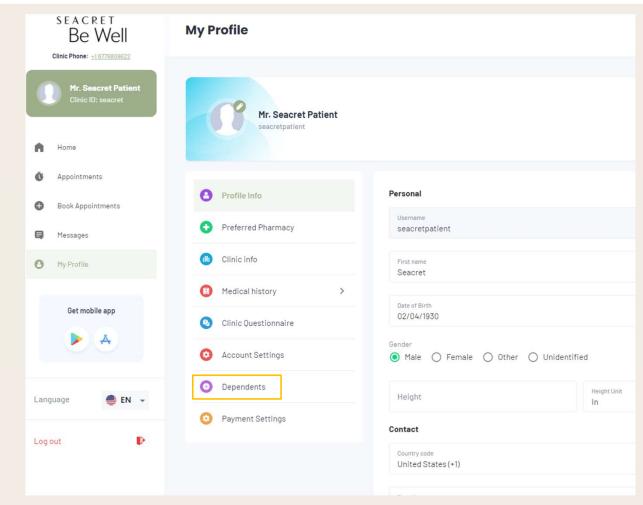

After you Login, Go to "My Profile" and then "Account Settings" to Change your Password

Please Bookmark or Star the Seacret Be Well <u>Login Page</u> to Access the Platform at Any Time

A How-To Guide

Adding Dependents

- Navigate to <u>Welcome to</u> <u>Seacret Be Well (careclix.com)</u>
- 2. Login with the information provided in your Welcome Email

(This function is only available online at this time.)

1. Navigate to My Profile