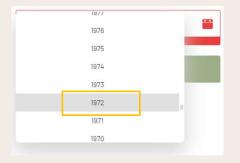

3. Click on the Current Month Between the Arrows

4. Click on the Current Year Between the Arrows

5. Scroll and Select Your Birth Year

6. Select Your Birth Month

7. Select Your Birth Day

8. Click Reset