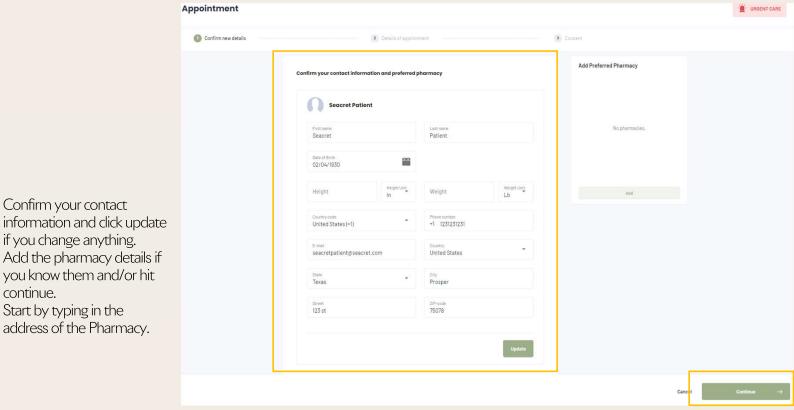

SEACRET Be Well

- 1. Enter your location at the time of service.
- 2. Enter if this appointment is for you or your Dependent.
- 3. Click Continue.

CLUBSEACRET

Confirm your contact

if you change anything.

2. Add the pharmacy details if you know them and/or hit

address of the Pharmacy.

continue.

3. Start by typing in the

- 1. Accept Terms
- 2. Click continue
- 3. Your confirmation will appear
- 4. Click Go to Waiting Room
- 5. The doctor will arrive shortly or you will receive additional information as to next steps