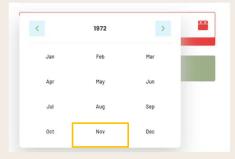

3. Click on the Current Month Between the Arrows

4. Click on the Current Year Between the Arrows

5. Scroll and Select Your Birth Year

6. Select Your Birth Month

7. Select Your Birth Day

8. Click Reset