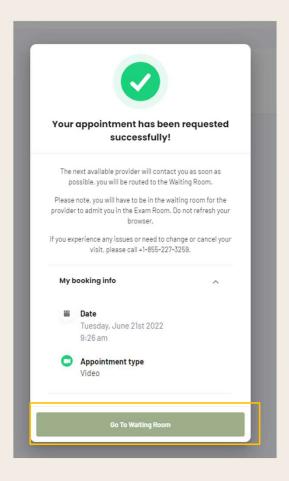

address of the Pharmacy.

continue.

3. Start by typing in the

- 1. Accept Terms
- 2. Click continue
- 3. Your confirmation will appear
- 4. Click Go to Waiting Room
- 5. The doctor will arrive shortly or you will receive additional information as to next steps