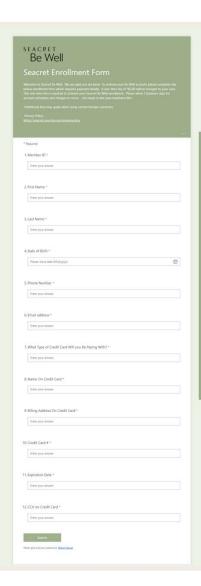

#### Seacret Enrollment Form

Welcome to Seacret Be Well. We are glad you are here! To activate your Be Well account, please complete the below enrollment form which requires payment details. A one-time fee of \*\$5.00 will be charged to your card. This one-time fee is required to activate your Seacret Be Well enrollment. Please allow 2 business days for account activation and charges to occur. Get ready to live your healthiest life!

\*Additional fees may apply when using certain foreign currencies

Privacy Policy:

https://seacret.careclix.com/privacypolicy

Once your membership is verified and payment confirmed, you will be entered into the system and receive a Welcome Email at the address provided on the form.

Include your Name, Member ID and date the payment was processed on your card.