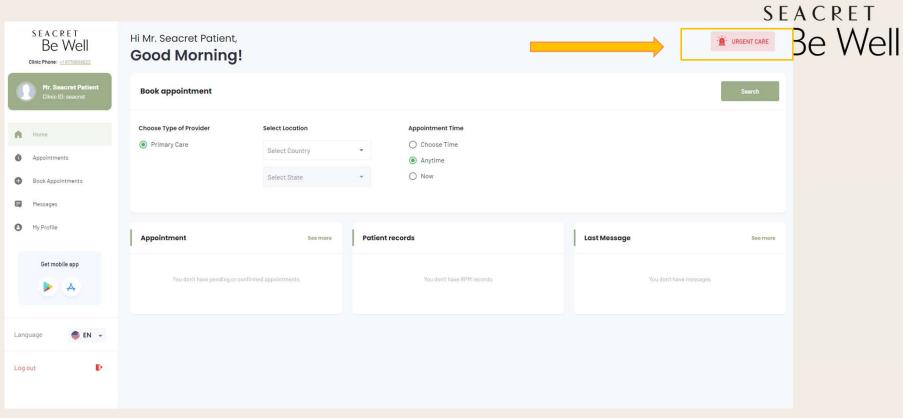

- Navigate to <u>Welcome to</u> <u>Seacret Be Well (careclix.com)</u>
- 2. Login with the information provided in your Welcome Email

(This function is only available online at this time.)

- 1. If you need to be seen as soon as possible, simply select the Urgent Care Button.
- 2. This service is available 7 days a week 24 hours a day.

#### Hi Mr. Seacret Patient, **Good Morning! Book appointment** Choose Type of Provider Select Location **Urgent Care** Primary Care United States Type of provider Texas Primary Care Select Location United States **Appointment** Last Mes Select State Texas I book appoinment for Cancel