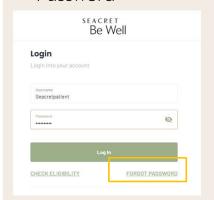

# Login Login into your account Username Seacretpatient Password Log In FORGOT PASSWORD Don't have a patient account? Sign Up Here

- Navigate to <u>Welcome to</u>
   Seacret Be Well (careclix.com)
- 2. OR download the Be Well App

## A How-To Guide

Resetting Your Seacret Be Well Password

SEACRET Be Well

1. Navigate to the
Seacret Be Well Login
Page
(seacret.careclix.com)
and Click "Forgot
Password"

2. Enter the Email Address You Registered with and Click in the Date of Birth Field