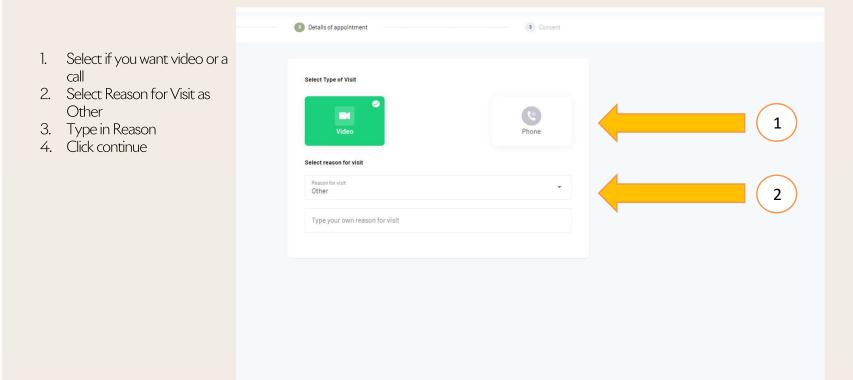

ilable online at this time.)



- 1. If you need to be seen as soon as possible, simply select the Urgent Care Button.
- 2. This service is available 7 days a week 24 hours a day.

#### Hi Mr. Seacret Patient, **Good Morning! Book appointment** Choose Type of Provider Select Location **Urgent Care** Primary Care United States Type of provider Texas Primary Care Select Location United States **Appointment** Last Mes Select State Texas I book appoinment for Cancel

SEACRET Be Well

- 1. Enter your location at the time of service.
- 2. Enter if this appointment is for you or your Dependent.
- 3. Click Continue.



CLUBSEACRET

Confirm your contact

if you change anything.

2. Add the pharmacy details if you know them and/or hit

address of the Pharmacy.

continue.

3. Start by typing in the



- 1. Accept Terms
- 2. Click continue
- 3. Your confirmation will appear
- 4. Click Go to Waiting Room
- 5. The doctor will arrive shortly or you will receive additional information as to next steps