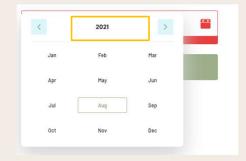

3. Click on the Current Month Between the Arrows

4. Click on the Current Year Between the Arrows

5. Scroll and Select Your Birth Year

6. Select Your Birth Month

7. Select Your Birth Day

8. Click Reset