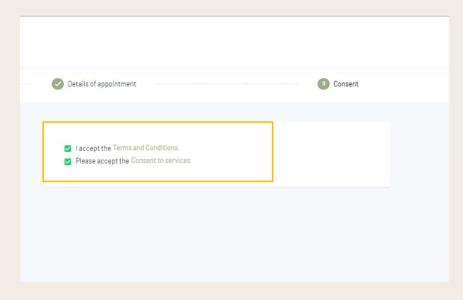

address of the Pharmacy.

continue.

3. Start by typing in the

- 1. Accept Terms
- 2. Click continue
- 3. Your confirmation will appear
- 4. Click Go to Waiting Room
- 5. The doctor will arrive shortly or you will receive additional information as to next steps